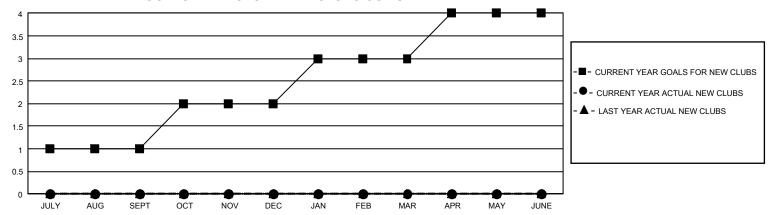

## GMT Constitutional Area 5 - C, Group B

REPORT DOES NOT INCLUDE CLUBS IN UNDISTRICTED AREAS.

| Clubs                 |               |           |               | Members               |                         |                         |                                                    |
|-----------------------|---------------|-----------|---------------|-----------------------|-------------------------|-------------------------|----------------------------------------------------|
| RESULTS FOR 2021-2022 |               |           |               | RESULTS FOR 2021-2022 |                         |                         |                                                    |
| QUARTER               | NEW CLUB GOAL | NEW CLUBS | DROPPED CLUBS | QUARTER MEN           | MBER GROWTH NET<br>GOAL | MEMBER GROWTH<br>ACTUAL | DROPPED MEMBERS<br>ACTUAL (including<br>transfers) |
| JULY/AUG/SEPT         | 3             | 0         | 0             | JULY/AUG/SEPT         | 563                     | 463                     | 73                                                 |
| OCT/NOV/DEC           | 3             | 0         | 0             | OCT/NOV/DEC           | 303                     | 0                       | 0                                                  |
| JAN/FEB/MAR           | 3             | 0         | 0             | JAN/FEB/MAR           | 203                     | 0                       | 0                                                  |
| APR/MAY/JUNE          | 3             | 0         | 0             | APR/MAY/JUNE          | 43                      | 0                       | 0                                                  |

## GOALS AND ACTUAL NEW CLUBS CUMULATIVE