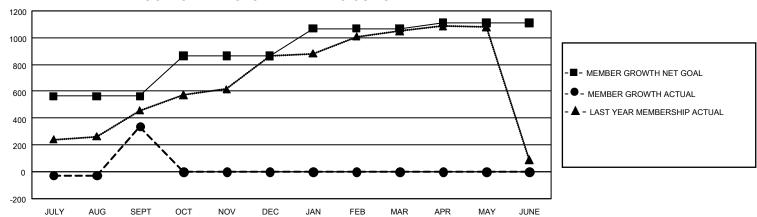

## GMT Constitutional Area 5 - C, Group B

REPORT DOES NOT INCLUDE CLUBS IN UNDISTRICTED AREAS.

| Clubs                 |               |           |               | Members               |                         |                         |                                                    |
|-----------------------|---------------|-----------|---------------|-----------------------|-------------------------|-------------------------|----------------------------------------------------|
| RESULTS FOR 2021-2022 |               |           |               | RESULTS FOR 2021-2022 |                         |                         |                                                    |
| QUARTER               | NEW CLUB GOAL | NEW CLUBS | DROPPED CLUBS | QUARTER MEN           | MBER GROWTH NET<br>GOAL | MEMBER GROWTH<br>ACTUAL | DROPPED MEMBERS<br>ACTUAL (including<br>transfers) |
| JULY/AUG/SEPT         | 3             | 0         | 0             | JULY/AUG/SEPT         | 563                     | 463                     | 73                                                 |
| OCT/NOV/DEC           | 3             | 0         | 0             | OCT/NOV/DEC           | 303                     | 0                       | 0                                                  |
| JAN/FEB/MAR           | 3             | 0         | 0             | JAN/FEB/MAR           | 203                     | 0                       | 0                                                  |
| APR/MAY/JUNE          | 3             | 0         | 0             | APR/MAY/JUNE          | 43                      | 0                       | 0                                                  |

## GOALS AND ACTUAL MEMBERS CUMULATIVE

| DROPPED CLUBS: 0 |    | 117 CLUBS OF 314 ADDED 1<br>OR MORE NEW MEMBERS | GENDER DISTRIBUTION                |                |  |
|------------------|----|-------------------------------------------------|------------------------------------|----------------|--|
|                  |    |                                                 | MALE                               | 4,555 (59.30%) |  |
|                  |    |                                                 | FEMALE                             | 3,126 (40.70%) |  |
| DROPPED MEMBERS  |    |                                                 | NON BINARY                         | 0 (0.00%)      |  |
| DECEASED         | 0  |                                                 | PREFER NOT TO ANSWER               | 0 (0.00%)      |  |
| CLUB CANCELLED   | 0  |                                                 | TOTAL FAMILY UNIT MEMBERS          | s 511          |  |
| OTHER            | 73 | CLICK HERE FOR                                  | TOTAL PARMET GIVE MEMBERS          |                |  |
| TOTAL            | 73 | CUMULATIVE MEMBERSHIP DATA                      | FAMILY MEMBERS PAYING HALF DUES 26 |                |  |